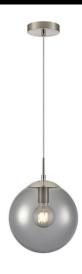

## **GALAXY CAP NK EL SM**

15W Satin Nickel / Smoked Quicklink: Q6748

## General

Cable Colour Clear
Cap ES / E27
Colour Grey

Construction Glass / Metal

Dimmable Yes IP Rating IP20

## Dimensions

Cable Length 1880mm Diameter 250mm

## Electrical

Maximum Wattage 15W Voltage 240V

**Galaxy** is a sleek pendant light, featuring a satin nickel base and a smoked shade. This elegant combination adds a touch of warmth and sophistication to any space.

With its gentle glow, it creates a serene ambiance, perfect for both modern and traditional interiors. Ideal as a statement piece or grouped for a captivating effect, this pendant light effortlessly blends style with functionality, illuminating your home with understated charm.