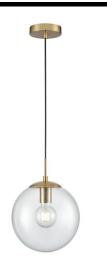

## Galaxy

Galaxy 250 Clear Glass Pendant Light PCH426-372 15W Brass / Clear

## GALAXY CAP BR EL CL

15W Brass / Clear Quicklink: Q6745

## General

| Ocheral      |               |
|--------------|---------------|
| Cable Colour | Black         |
| Сар          | ES/E27        |
| Colour       | Clear         |
| Construction | Glass / Metal |
| Dimmable     | Yes           |
| IP Rating    | IP20          |
| Dimensions   |               |
| Cable Length | 1880mm        |
| Diameter     | 250mm         |
| Electrical   |               |

## Electrical

Maximum Wattage 15W Voltage 240V

**Galaxy** is a sleek pendant light, featuring a brass base and an clear shade. This elegant combination adds a touch of warmth and sophistication to any space.

With its gentle glow, it creates a serene ambiance, perfect for both modern and traditional interiors. Ideal as a statement piece or grouped for a captivating effect, this pendant light effortlessly blends style with functionality, illuminating your home with understated charm.