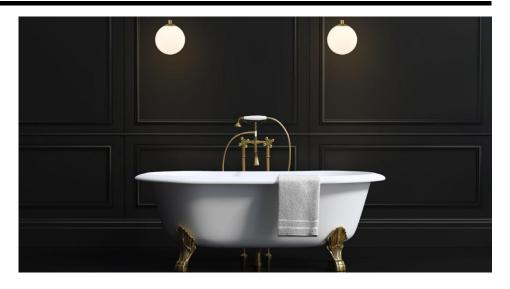

## Electrical

Maximum Wattage 15W Voltage 240V

**Galaxy** is a sleek pendant light, featuring a brass base and an opal glass globe shade. This elegant combination adds a touch of warmth and sophistication to any space.

With its gentle glow, it creates a serene ambiance, perfect for both modern and traditional interiors. Ideal as a statement piece or grouped for a captivating effect, this pendant light effortlessly blends style with functionality, illuminating your home with understated charm.