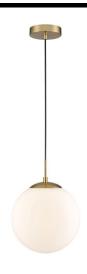

## **GALAXY CAP BR EL OPAL**

15W Brass / Opal Quicklink: Q6741

## General

Cable Colour Black
Cap ES / E27
Colour Opal

Construction Glass / Metal

Dimmable Yes IP Rating IP20

## Dimensions

Cable Length 1880mm Diameter 250mm

## Electrical

Maximum Wattage 15W Voltage 240V

**Galaxy** is a sleek pendant light, featuring a brass base and an opal glass globe shade. This elegant combination adds a touch of warmth and sophistication to any space.