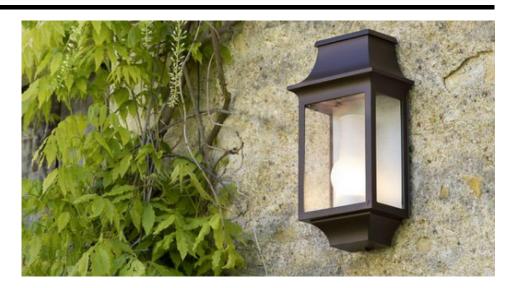

## Electrical

Maximum Wattage 75W Voltage 240V

The **Louis Philippe** garden wall lantern has a aluminium construction and is rated IP44 for location outside. It provides outstanding light dispersal to create dramatic highlighting of door frontages, wall, columns and patio areas.