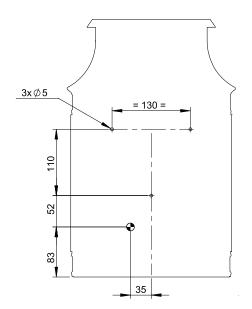

# Louis Philippe

Louis Philippe 2 Outdoor Garden Lantern Wall Light 75W Sandstone



### **LP202454 SAND/CL**

75W Sandstone Quicklink: Q6734

#### General

Cap G9 Colour Brown

Construction Aluminium / Clear

Glass

IP Rating IP44 Weight 3.3kg

#### Dimensions

Depth 188mm Height 427mm Width 179mm

## Electrical

Maximum Wattage 75W Voltage 240V



The **Louis Philippe** garden wall lantern has a aluminium construction and is rated IP44 for location outside. It provides outstanding light dispersal to create dramatic highlighting of door frontages, wall, columns and patio areas.

Constructed from aluminium and clear glass. The lantern requires  $1x\,40W$  maximum G9 lamps available separately.