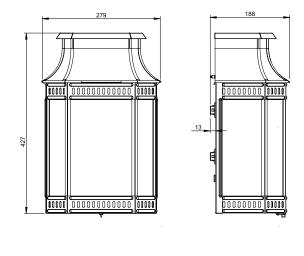

# Louis Philippe

Louis Philippe 2 Outdoor Garden Lantern Wall Light 75W Sandstone



### **LP202454 SAND/CL**

75W Sandstone Quicklink: Q6734

#### General

Cap G9 Colour Brown

Construction Aluminium / Clear

Glass

IP Rating IP44 Weight 3.3kg

#### Dimensions

Depth 188mm Height 427mm Width 179mm

## Electrical

Maximum Wattage 75W Voltage 240V



The **Louis Philippe** garden wall lantern has a aluminium construction and is rated IP44 for location outside. It provides outstanding light dispersal to create dramatic highlighting of door frontages, wall, columns and patio areas.

Constructed from aluminium and clear glass. The lantern requires  $1x\,40W$  maximum G9 lamps available separately.