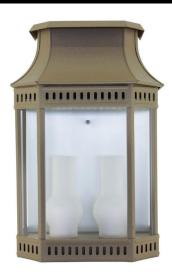

# Louis Philippe

Louis Philippe 2 Outdoor Garden Lantern Wall Light 75W Sandstone

### **LP202454 SAND/CL**

75W Sandstone Quicklink: Q6734

#### General

Cap G9 Colour Brown

Construction Aluminium / Clear

Glass

IP Rating IP44 Weight 3.3kg