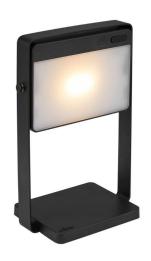

## **SAULIO TBL BLK**

Black 3000K Warm White Quicklink: Q66FA

# **Light Characteristics**

Colour Rendering 80

Index

Colour Temperature 3000K Warm White

Lumens Per Watt 200 lm Lumens Per Watt 57 lm/W

**Saulio Battery Table Light** by Danish design duo Says Who is a portable, solar-powered light with a simple, streamlined design. Saulio is charged by sunlight during the day and can be dimmed in three steps to set the perfect mood.