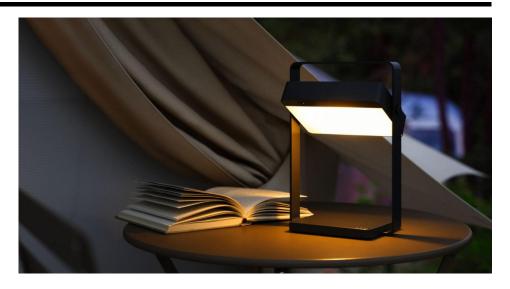

# **Light Characteristics**

Colour Rendering 80

Index

Colour Temperature 3000K Warm White

Lumens Per Watt 200 lm Lumens Per Watt 57 lm/W

**Saulio Battery Table Light** by Danish design duo Says Who is a portable, solar-powered light with a simple, streamlined design. Saulio is charged by sunlight during the day and can be dimmed in three steps to set the perfect mood.

Grab the lamp by the handle and place it wherever you want.

- Battery lasting time for each lumen: 200lm/6h; 80lm/8h; 30lm/24h
- Battery recharging 0%-100%: 4h
- Tilt Angle: 360°
- Moodmaker<sup>™</sup> functionality