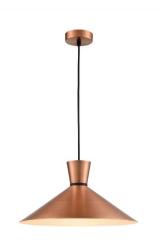

## Happy Pendant Happy Pendant Light PCH217 <sup>15W Copper</sup>

## HAPPY LRG COPPER

15W Copper Quicklink: Q66C2

## General

| Black           |
|-----------------|
| ES/E27          |
| Copper          |
| Metal           |
| Yes             |
| IP20            |
| 1700mm<br>400mm |
|                 |
| 15W             |
|                 |
|                 |

**Happy** pendants range are a luxurious satin copper finish, adorned with a striking black ring and suspended elegantly from a black braided cable. Crafted from high-quality metal, these pendants come in various sizes to suit different preferences and spaces, making them the perfect addition to any kitchen setting.

Embracing a contemporary aesthetic, the Happy pendants blend timeless elegance with modern design elements. The satin copper finish exudes warmth and character, while the decorative black ring adds a stylish contrast, creating a visually captivating focal point in any space.