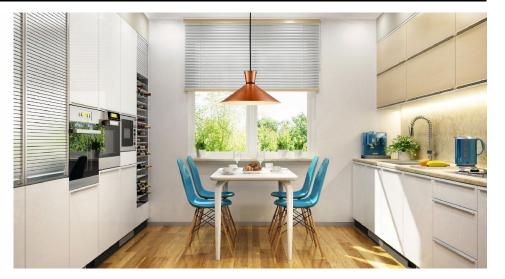

**Happy** pendants range are a luxurious satin copper finish, adorned with a striking black ring and suspended elegantly from a black braided cable. Crafted from high-quality metal, these pendants come in various sizes to suit different preferences and spaces, making them the perfect addition to any kitchen setting.

Embracing a contemporary aesthetic, the Happy pendants blend timeless elegance with modern design elements. The satin copper finish exudes warmth and character, while the decorative black ring adds a stylish contrast, creating a visually captivating focal point in any space.