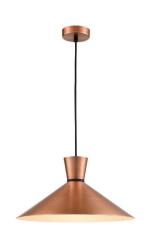

## Happy Pendant Happy Pendant Light PCH217 <sup>15W Copper</sup>

## HAPPY LRG COPPER

15W Copper Quicklink: Q66C2

## General

| Cable Colour                                    | Black           |
|-------------------------------------------------|-----------------|
| Cap                                             | ES / E27        |
| Colour                                          | Copper          |
| Construction                                    | Metal           |
| Dimmable                                        | Yes             |
| IP Rating                                       | IP20            |
| <b>Dimensions</b><br>Cable Length<br>Diameter   | 1700mm<br>400mm |
| <b>Electrical</b><br>Maximum Wattage<br>Voltage | 15W<br>240V     |

**Happy** pendants range are a luxurious satin copper finish, adorned with a striking black ring and suspended elegantly from a black braided cable. Crafted from high-quality metal, these pendants come in various sizes to suit different preferences and spaces, making them the perfect addition to any kitchen setting.

Embracing a contemporary aesthetic, the Happy pendants blend timeless elegance with modern design elements. The satin copper finish exudes warmth and character, while the decorative black ring adds a stylish contrast, creating a visually captivating focal point in any space.