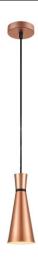

# Happy Pendant

Happy Pendant Light PCH236 11W Copper

## **HAPPY SML COPPER**

11W Copper Quicklink: Q66C0

#### General

Cable Colour Black
Cap ES / E27
Colour Copper
Construction Metal
Dimmable Yes
IP Rating IP20

## Dimensions

Cable Length 1750mm Diameter 100mm

### Electrical

Maximum Wattage 11W Voltage 240V

**Happy** pendants range are a luxurious satin copper finish, adorned with a striking black ring and suspended elegantly from a black braided cable. Crafted from high-quality metal, these pendants come in various sizes to suit different preferences and spaces, making them the perfect addition to any kitchen setting.