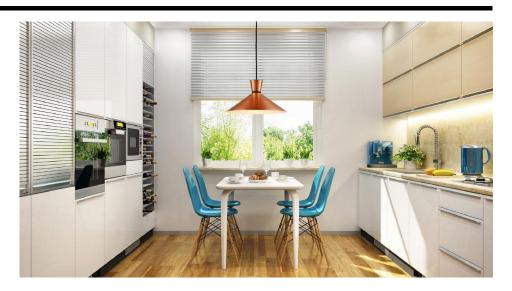

### Electrical

Maximum Wattage 11W Voltage 240V

**Happy** pendants range are a luxurious satin copper finish, adorned with a striking black ring and suspended elegantly from a black braided cable. Crafted from high-quality metal, these pendants come in various sizes to suit different preferences and spaces, making them the perfect addition to any kitchen setting.

Embracing a contemporary aesthetic, the Happy pendants blend timeless elegance with modern design elements. The satin copper finish exudes warmth and character, while the decorative black ring adds a stylish contrast, creating a visually captivating focal point in any space.