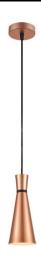

## **HAPPY SML COPPER**

11W Copper Quicklink: Q66C0

## General

Cable Colour Black
Cap ES / E27
Colour Copper
Construction Metal
Dimmable Yes
IP Rating IP20

## Dimensions

Cable Length 1750mm Diameter 100mm

## Electrical

Maximum Wattage 11W Voltage 240V

**Happy** pendants range are a luxurious satin copper finish, adorned with a striking black ring and suspended elegantly from a black braided cable. Crafted from high-quality metal, these pendants come in various sizes to suit different preferences and spaces, making them the perfect addition to any kitchen setting.