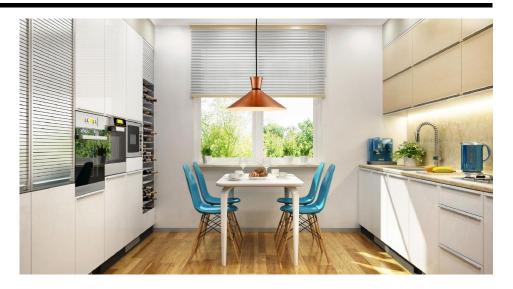

## Electrical

Maximum Wattage 11W Voltage 240V

**Happy** pendants range are a luxurious satin copper finish, adorned with a striking black ring and suspended elegantly from a black braided cable. Crafted from high-quality metal, these pendants come in various sizes to suit different preferences and spaces, making them the perfect addition to any kitchen setting.

Embracing a contemporary aesthetic, the Happy pendants blend timeless elegance with modern design elements. The satin copper finish exudes warmth and character, while the decorative black ring adds a stylish contrast, creating a visually captivating focal point in any space.