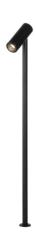

## MCRPL1-27K18BLK

1.2W 2700K Warm White Black Quicklink: Q669C

General

Colour Black
Construction Aluminium

Dimmable Yes

Dimensions

Cut Out 11mm (Diameter)
Diameter 12.5mm
Length 220mm

Vertical Rotation 140°

Electrical

Maximum Wattage 1.2W Voltage 24V DC

**Light Characteristics** 

Beam Angle 18° Colour Rendering 90

Index

Colour Temperature 2700K Warm White

Lumens Per Watt 65 lm/W

The FLX Micro MCR range of miniature lighting designed for furniture, showcases, and museums. Our super-slim, rotatable head and adjustable pole fixtures are meticulously crafted to enhance your display with precision and elegance. Operating on a constant voltage DC 24V driver, these lights ensure consistent and reliable performance.