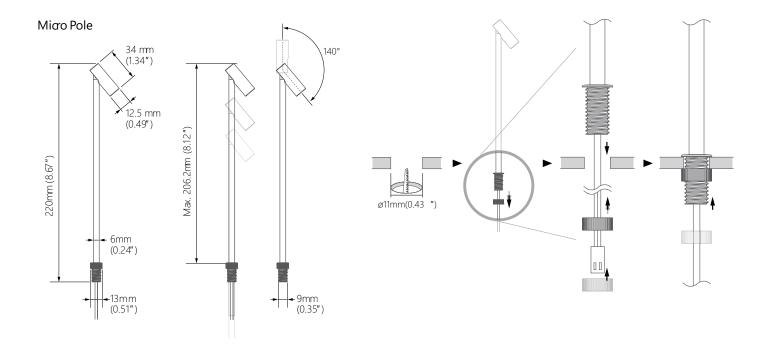

## MCRPL1-27K18BLK

1.2W 2700K Warm White Black Quicklink: Q669C

General

Colour Black
Construction Aluminium

Dimmable Yes

Dimensions

Cut Out 11mm (Diameter)
Diameter 12.5mm
Length 220mm

Vertical Rotation 140°

Electrical

Maximum Wattage 1.2W Voltage 24V DC

**Light Characteristics** 

Beam Angle 18° Colour Rendering 90

Index

Colour Temperature 2700K Warm White

Lumens Per Watt 65 lm/W

The FLX Micro MCR range of miniature lighting designed for furniture, showcases, and museums. Our super-slim, rotatable head and adjustable pole fixtures are meticulously crafted to enhance your display with precision and elegance. Operating on a constant voltage DC 24V driver, these lights ensure consistent and reliable performance.