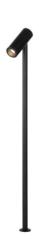

## MCRPL1-27K18BLK

1.2W 2700K Warm White Black Quicklink: Q669C

## General

Colour Black
Construction Aluminium
Dimmable Yes

Dimensions

Cut Out 11mm (Diameter)
Diameter 12.5mm
Length 220mm
Vertical Rotation 140°

Electrical

Maximum Wattage 1.2W Voltage 24V DC

## **Light Characteristics**

Beam Angle 18° Colour Rendering 90

Index

Colour Temperature 2700K Warm White

Lumens Per Watt 78 lm Lumens Per Watt 65 lm/W

The FLX Micro MCR range of miniature lighting designed for furniture, showcases, and museums. Our super-slim, rotatable head and adjustable pole fixtures are meticulously crafted to enhance your display with precision and elegance. Operating on a constant voltage DC 24V driver, these lights ensure consistent and reliable performance.