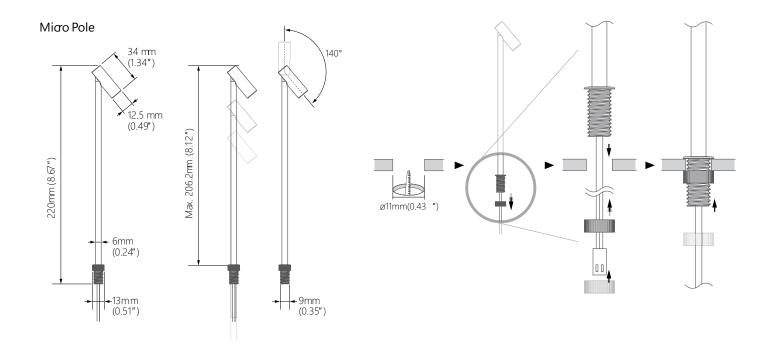

## General

Colour Black
Construction Aluminium
Dimmable Yes

Dimensions

Cut Out 11mm (Diameter)
Diameter 12.5mm
Length 220mm
Vertical Rotation 140°

Electrical

Maximum Wattage 1.2W Voltage 24V DC

## **Light Characteristics**

Beam Angle 18° Colour Rendering 90

Index

Colour Temperature 2700K Warm White

Lumens Per Watt 78 lm Lumens Per Watt 65 lm/W

The FLX Micro MCR range of miniature lighting designed for furniture, showcases, and museums. Our super-slim, rotatable head and adjustable pole fixtures are meticulously crafted to enhance your display with precision and elegance. Operating on a constant voltage DC 24V driver, these lights ensure consistent and reliable performance.