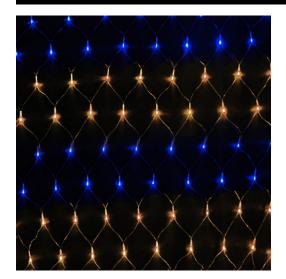

## General

Voltage

| Black   |
|---------|
| Black   |
| Plastic |
| IP44    |
|         |
| Yes     |
| 84      |
| Yes     |
|         |
| 600mm   |
| 2010mm  |
|         |
| 150W    |
|         |

24V

The **Sparkle Net 24V** has a total of 84 lamps on black netted cable. Comes with an 150W transformer as well as a 6 way connector, allowing up to 4 additional add-on sparkle nets to be added on one continuous circuit (available separately). An 8 function chase controller is also included.

**Sparkle Nets** are the ideal light to use for window displays, buildings or any three dimensional shapes.

These lights have a round 2 pin plug. They will require either wiring to a 13A UK mains plug or using an adaptor