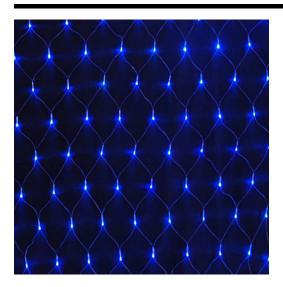

Sparkle Net, 176 Lights, (With Controller) Indoor, 600mm x 2100mm 240V Blue Black Cable

Electrical

Voltage 240V

The Sparkle Net 240V Indoor has a total of 176 lamps on black netted cable.

There is an option of linking up to five nets on a continuous circuit using a 6 way connector (available separately). Comes complete with 8 function chase controller and 13 amp plugtop for connection to mains supply.

**Sparkle Nets** are the ideal light to use for window displays, buildings or any three dimensional shapes.

LAST STOCK AVAILABLE!