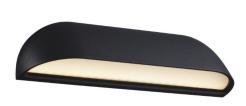

## **FRONT 26 BLACK**

Black 8W LED 3000K Warm White Quicklink: Q6399

## General

| Certeral                    |                  |
|-----------------------------|------------------|
| Colour                      | Black            |
| Construction                | Metal            |
| Dimmable                    | No               |
| IP Rating                   | IP44             |
| Weight                      | 455g             |
| Dimensions                  |                  |
| Height                      | 68mm             |
| Length                      | 260mm            |
| Electrical                  |                  |
| Energy Efficiency<br>Rating | F                |
| Maximum Wattage             | 8W               |
| Voltage                     | 240V             |
| Light Characteristics       |                  |
| Colour Temperature          | 3000K Warm White |

650 lm

81 lm/W

**FRONT 26 Wall Light** is designed for the classical mansion as well as the modern home. The fixture is manufactured in cast aluminium, which supports the simple and clear design idiom. This means that FRONT blends naturally into the architecture of the home. It also means that FRONT fulfils the requirements of being a light source, and an atmospheric element, with the utmost ease. An up-to-date solution with energy-efficient LED technology. Design by HolmbäckNordentoft.