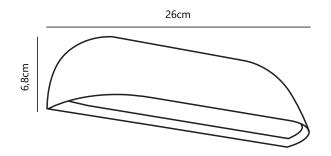

## General

| Certeral                    |                  |
|-----------------------------|------------------|
| Colour                      | Black            |
| Construction                | Metal            |
| Dimmable                    | No               |
| IP Rating                   | IP44             |
| Weight                      | 455g             |
| Dimensions                  |                  |
| Height                      | 68mm             |
| Length                      | 260mm            |
| Electrical                  |                  |
| Energy Efficiency<br>Rating | F                |
| Maximum Wattage             | 8W               |
| Voltage                     | 240V             |
| Light Characteristics       |                  |
| Colour Temperature          | 3000K Warm White |