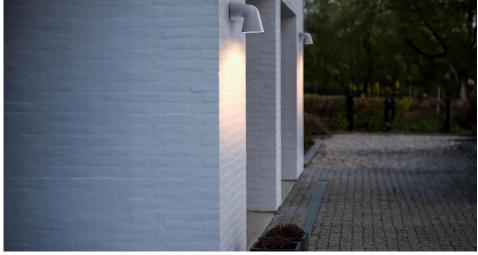

650 lm

81 lm/W

**FRONT 26 Wall Light** is designed for the classical mansion as well as the modern home. The fixture is manufactured in cast aluminium, which supports the simple and clear design idiom. This means that FRONT blends naturally into the architecture of the home. It also means that FRONT fulfils the requirements of being a light source, and an atmospheric element, with the utmost ease. An up-to-date solution with energy-efficient LED technology. Design by HolmbäckNordentoft.