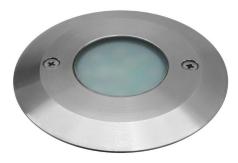

## E8391LBISMSS WHT

Stainless Steel 3500K Neutral White Quicklink: Q9BD

| <b>General</b><br>Colour<br>Dimmable<br>IP Rating  | Stainless Steel<br>No<br>IP67   |
|----------------------------------------------------|---------------------------------|
| Dimmable                                           | No                              |
| <b>Dimensions</b><br>Cut Out<br>Diameter<br>Height | 60mm (Diameter)<br>76mm<br>65mm |
| <b>Electrical</b><br>Maximum Wattage               | 1.5W                            |
| Light Characteristics<br>Colour Temperature        |                                 |

The **LED Vantage Uplighter IP67** is a ground buried, walk-over and drive-over light that has a rating of IP67. It has 9 highly efficient diodes which equal a total power output of 1.5 watts. This unit is 240V and does not require a driver or transformer.