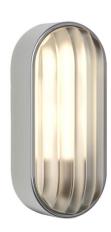

## **MONTREAL 1032013**

12W Brushed Stainless Steel Quicklink: Q60EA

#### Electrical

Maximum Wattage 12W Voltage 240V

A modern interpretation of a classic bulkhead light, the Montreal outdoor wall light has a bold, industrial look, that's softened by its gently curved shape. Ideal for lighting pathways and steps, its pressed, wide-ribbed glass is complemented by a simple surround in brushed stainless steel. Montreal is IP44 rated for use in exterior locations. Constructed from marine grade 316 Stainless Steel.