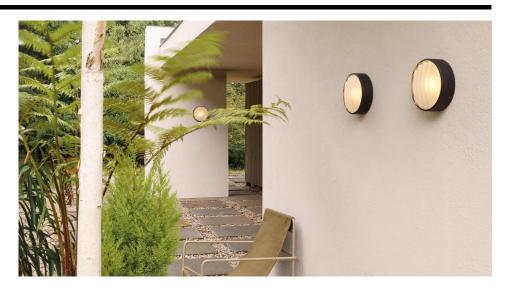

#### Electrical

Maximum Wattage 12W Voltage 240V

A modern interpretation of a classic bulkhead light, the Montreal outdoor wall light has a bold, industrial look, that's softened by its gently curved shape. Ideal for lighting pathways and steps, its pressed, wide-ribbed glass is complemented by a simple surround in brushed stainless steel. Montreal is IP44 rated for use in exterior locations. Constructed from marine grade 316 Stainless Steel.