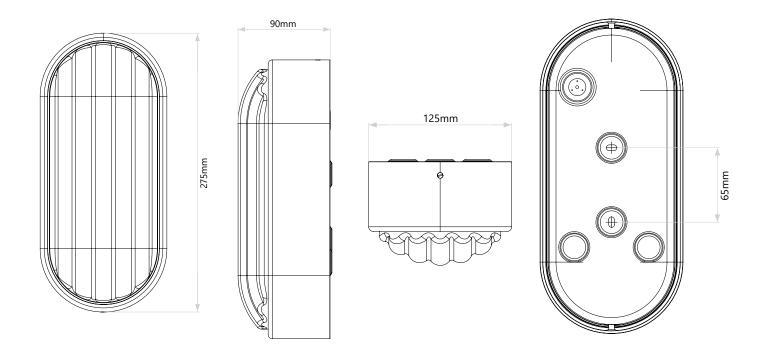

## **MONTREAL 1032013**

12W Brushed Stainless Steel Quicklink: Q60EA

#### General

Cap ES/E27
Colour Stainless Steel
Construction Metal - Aluminium

Dimmable Yes
IP Rating IP44
Weight 2.1kg

### Dimensions

Height 275mm Length 90mm Width 90mm

#### Electrical

Maximum Wattage 12W Voltage 240V



A modern interpretation of a classic bulkhead light, the Montreal outdoor wall light has a bold, industrial look, that's softened by its gently curved shape. Ideal for lighting pathways and steps, its pressed, wide-ribbed glass is complemented by a simple surround in brushed stainless steel. Montreal is IP44 rated for use in exterior locations. Constructed from marine grade 316 Stainless Steel.

# **Product Video**