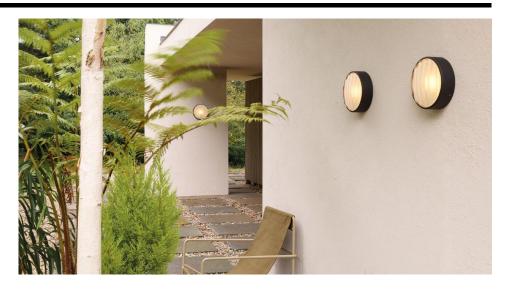

#### Electrical

Maximum Wattage 12W Voltage 240V

A modern interpretation of a classic bulkhead light, the Montreal outdoor wall light has a bold, industrial look, that's softened by its gently curved shape. Ideal for lighting pathways and steps, its pressed, wide-ribbed glass is complemented by a simple surround in brushed stainless steel. Montreal is IP44 rated for use in exterior locations. Constructed from marine grade 316 Stainless Steel.