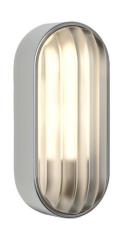

### **MONTREAL 1032013**

12W Brushed Stainless Steel Quicklink: Q60EA

#### General

Cap ES/E27
Colour Stainless Steel
Construction Metal - Aluminium

Dimmable Yes
IP Rating IP44
Weight 2.1kg

## Dimensions

Height 275mm Length 90mm Width 90mm

#### Electrical

Maximum Wattage 12W Voltage 240V

A modern interpretation of a classic bulkhead light, the Montreal outdoor wall light has a bold, industrial look, that's softened by its gently curved shape. Ideal for lighting pathways and steps, its pressed, wide-ribbed glass is complemented by a simple surround in brushed stainless steel. Montreal is IP44 rated for use in exterior locations. Constructed from marine grade 316 Stainless Steel.