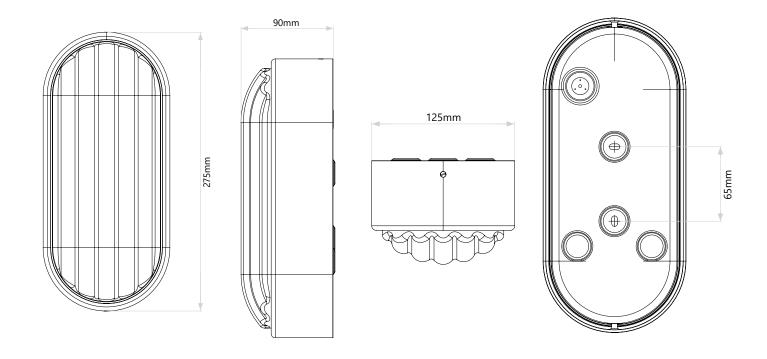

### **MONTREAL 1032013**

12W Brushed Stainless Steel Quicklink: Q60EA

#### General

Cap ES/E27
Colour Stainless Steel
Construction Metal - Aluminium

Dimmable Yes
IP Rating IP44
Weight 2.1kg

## Dimensions

Height 275mm Length 90mm Width 90mm

#### Electrical

Maximum Wattage 12W Voltage 240V



A modern interpretation of a classic bulkhead light, the Montreal outdoor wall light has a bold, industrial look, that's softened by its gently curved shape. Ideal for lighting pathways and steps, its pressed, wide-ribbed glass is complemented by a simple surround in brushed stainless steel. Montreal is IP44 rated for use in exterior locations. Constructed from marine grade 316 Stainless Steel.

# **Product Video**