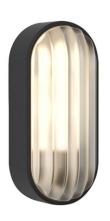

## Montreal Montreal Oval Coastal Outdoor Garden Wall Light 12W Black

A modern interpretation of a classic bulkhead light, the Montreal outdoor wall light has a bold, industrial look, that's softened by its gently curved shape. Ideal for lighting pathways and steps, its pressed, wide-ribbed glass is complemented by a simple surround in brushed stainless steel. Montreal is IP44 rated for use in exterior locations. Constructed from marine grade 316 Stainless Steel.