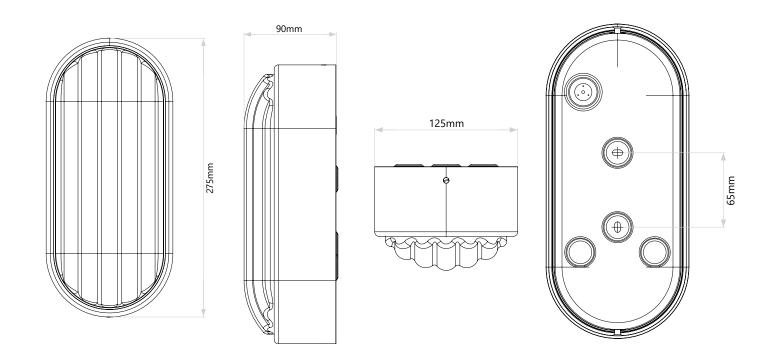

## General

| General         |                   |
|-----------------|-------------------|
| Сар             | ES/E27            |
| Colour          | Black             |
| Construction    | Metal - Aluminium |
| Dimmable        | Yes               |
| IP Rating       | IP44              |
| Weight          | 2.1kg             |
| Dimensions      |                   |
| Height          | 275mm             |
| Length          | 90mm              |
| Width           | 90mm              |
| Electrical      |                   |
| Maximum Wattage | 12W               |
| Voltage         | 240V              |