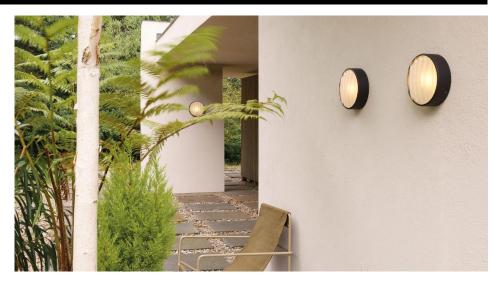

A modern interpretation of a classic bulkhead light, the Montreal outdoor wall light has a bold, industrial look, that's softened by its gently curved shape. Ideal for lighting pathways and steps, its pressed, wide-ribbed glass is complemented by a simple surround in brushed stainless steel. Montreal is IP44 rated for use in exterior locations. Constructed from marine grade 316 Stainless Steel.