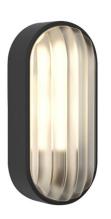

## Montreal Montreal Oval Coastal Outdoor Garden Wall Light 12W Black

MR. RESISTOR<sup>®</sup> Lighting Specialist Est. 1968

A modern interpretation of a classic bulkhead light, the Montreal outdoor wall light has a bold, industrial look, that's softened by its gently curved shape. Ideal for lighting pathways and steps, its pressed, wide-ribbed glass is complemented by a simple surround in brushed stainless steel. Montreal is IP44 rated for use in exterior locations. Constructed from marine grade 316 Stainless Steel.