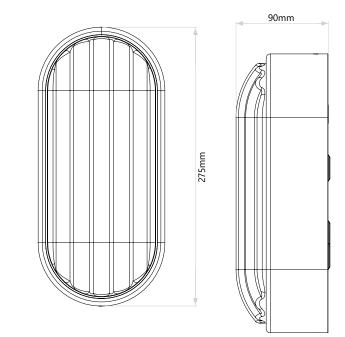

#### General

| Сар             | ES/E27            |
|-----------------|-------------------|
| Colour          | Black             |
| Construction    | Metal - Aluminium |
| Dimmable        | Yes               |
| IP Rating       | IP44              |
| Weight          | 2.1kg             |
| Dimensions      |                   |
| Height          | 275mm             |
| Length          | 90mm              |
| Width           | 90mm              |
| Electrical      |                   |
| Maximum Wattage | 12W               |
| Voltage         | 240V              |