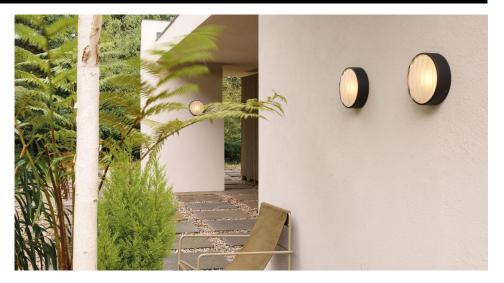

A modern interpretation of a classic bulkhead light, the Montreal outdoor wall light has a bold, industrial look, that's softened by its gently curved shape. Ideal for lighting pathways and steps, its pressed, wide-ribbed glass is complemented by a simple surround in brushed stainless steel. Montreal is IP44 rated for use in exterior locations. Constructed from marine grade 316 Stainless Steel.