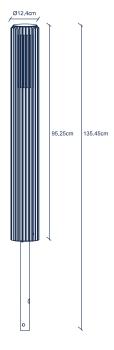

## **ALUDRA 95 ALU**

15W Aluminium Quicklink: Q5F0B

#### General

Cap ES / E27
Colour Aluminium
Construction Aluminium
IP Rating IP54
Weight 3.99kg

#### Dimensions

Diameter 124mm Height 950mm

### Electrical

Maximum Wattage 15W Voltage 240V



Award winning design, Aludra, is a compact garden light that creates a beautiful light and shadow effect illuminating certain areas of your outdoor spaces. Made from very durable materials that are resistant to corrosion and wear from harsh weather. Easy to install with the included base.

- Made from hardened anodized aluminium.
- Designed by renowned Jacob Jensen Design for Nordlux
- E27 Bulb not included

# **Product Video**