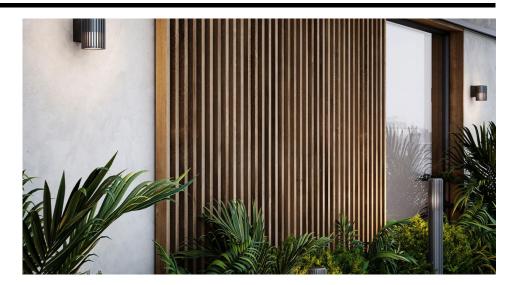

### Electrical

Maximum Wattage 15W Voltage 240V

Award winning design, Aludra, is a compact garden light that creates a beautiful light and shadow effect illuminating certain areas of your outdoor spaces. Made from very durable materials that are resistant to corrosion and wear from harsh weather. Easy to install with the included base.