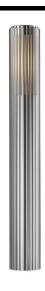

## **ALUDRA 95 ALU**

15W Aluminium Quicklink: Q5F0B

#### General

Cap ES / E27
Colour Aluminium
Construction Aluminium
IP Rating IP54
Weight 3.99kg

#### Dimensions

Diameter 124mm Height 950mm

### Electrical

Maximum Wattage 15W Voltage 240V

Award winning design, Aludra, is a compact garden light that creates a beautiful light and shadow effect illuminating certain areas of your outdoor spaces. Made from very durable materials that are resistant to corrosion and wear from harsh weather. Easy to install with the included base.

- Made from hardened anodized aluminium.
- Designed by renowned Jacob Jensen Design for Nordlux
- E27 Bulb not included