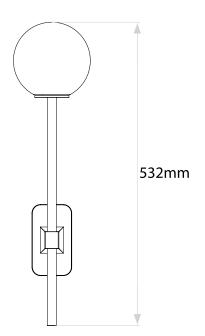

## **TACOMA 1429009**

3.5W Antique Brass Quicklink: Q5D0F

## General

Cap G9

Colour Antique Brass
Construction Metal - Zinc

IP Rating IP44

## Dimensions

Depth 135mm Height 450mm Width 70mm

## Electrical

Maximum Wattage 3.5W



**Tacoma Single Grande Mirror Wall** by Astro- a stylish lighting solution with an IP44 rating, suitable for bathroom zones 2 and 3. Perfectly complementing a mirror, the Tacoma wall light adds a touch of sophistication to your bathroom space.

Available in various sizes and colours, this fixture allows you to tailor the lighting to your preferences. **Please note that shades are sold separately**, providing flexibility to match your unique style.





Page 1 of 2