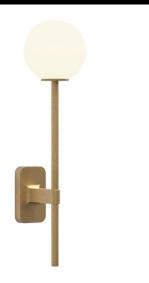

## **TACOMA 1429009**

3.5W Antique Brass Quicklink: Q5D0F

## General

Cap G9

Colour Antique Brass
Construction Metal - Zinc

IP Rating IP44

## Electrical

Maximum Wattage 3.5W

**Tacoma Single Grande Mirror Wall** by Astro- a stylish lighting solution with an IP44 rating, suitable for bathroom zones 2 and 3. Perfectly complementing a mirror, the Tacoma wall light adds a touch of sophistication to your bathroom space.

Available in various sizes and colours, this fixture allows you to tailor the lighting to your preferences. **Please note that shades are sold separately**, providing flexibility to match your unique style.