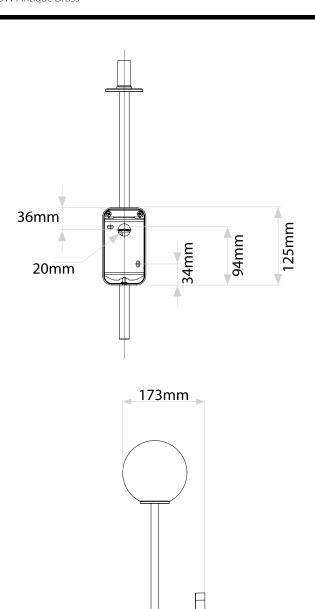

## **TACOMA 1429009**

3.5W Antique Brass Quicklink: Q5D0F

## General

Cap G9

Colour Antique Brass
Construction Metal - Zinc

IP Rating IP44

## Dimensions

Depth 135mm Height 450mm Width 70mm

## Electrical

Maximum Wattage 3.5W



**Tacoma Single Grande Mirror Wall** by Astro- a stylish lighting solution with an IP44 rating, suitable for bathroom zones 2 and 3. Perfectly complementing a mirror, the Tacoma wall light adds a touch of sophistication to your bathroom space.

Available in various sizes and colours, this fixture allows you to tailor the lighting to your preferences. **Please note that shades are sold separately**, providing flexibility to match your unique style.





Page 1 of 2