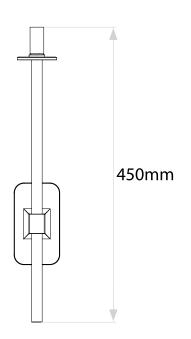

## **TACOMA 1429009**

3.5W Antique Brass Quicklink: Q5D0F

## General

Cap G9

Colour Antique Brass
Construction Metal - Zinc

IP Rating IP44

## Dimensions

Depth 135mm Height 450mm Width 70mm

## Electrical

Maximum Wattage 3.5W



**Tacoma Single Grande Mirror Wall** by Astro- a stylish lighting solution with an IP44 rating, suitable for bathroom zones 2 and 3. Perfectly complementing a mirror, the Tacoma wall light adds a touch of sophistication to your bathroom space.

Available in various sizes and colours, this fixture allows you to tailor the lighting to your preferences. **Please note that shades are sold separately**, providing flexibility to match your unique style.





Page 1 of 2