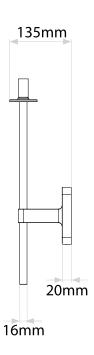

## **TACOMA 1429009**

3.5W Antique Brass Quicklink: Q5D0F

## General

Cap G9

Colour Antique Brass
Construction Metal - Zinc

IP Rating IP44

## Dimensions

Depth 135mm Height 450mm Width 70mm

## Electrical

Maximum Wattage 3.5W



**Tacoma Single Grande Mirror Wall** by Astro- a stylish lighting solution with an IP44 rating, suitable for bathroom zones 2 and 3. Perfectly complementing a mirror, the Tacoma wall light adds a touch of sophistication to your bathroom space.

Available in various sizes and colours, this fixture allows you to tailor the lighting to your preferences. **Please note that shades are sold separately**, providing flexibility to match your unique style.





Page 1 of 2