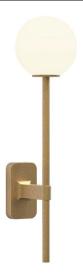

### Tacoma Tacoma Single Grande Wall Light Base 3.5W Antique Brass

### Electrical

Maximum Wattage 3.5W

**Tacoma Single Grande Mirror Wall** by Astro- a stylish lighting solution with an IP44 rating, suitable for bathroom zones 2 and 3. Perfectly complementing a mirror, the Tacoma wall light adds a touch of sophistication to your bathroom space.