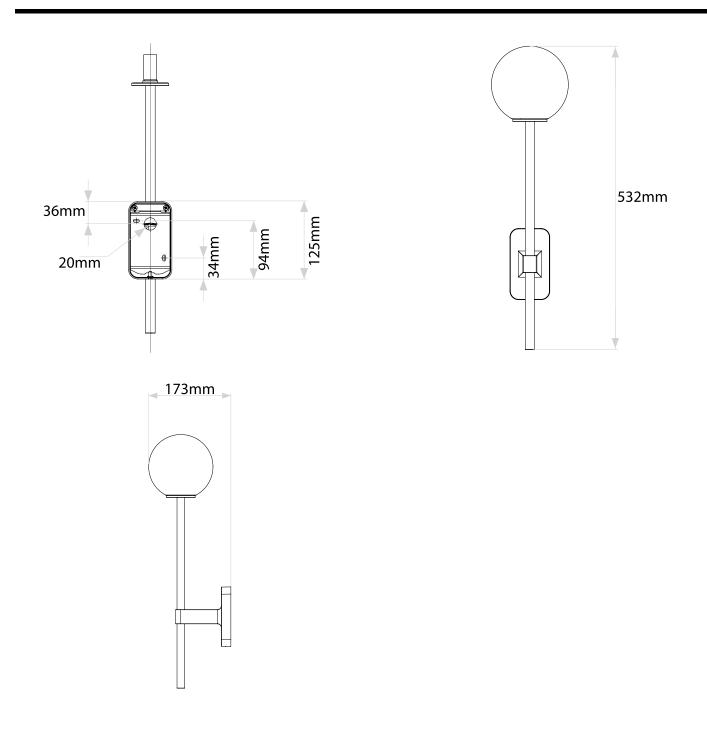

ACOMA 1429009**

3.5W Antique Brass Quicklink: Q5D0F

#### General

| Сар          | G9            |
|--------------|---------------|
| Colour       | Antique Brass |
| Construction | Metal - Zinc  |
| IP Rating    | IP44          |

### Dimensions

Depth 135mm Height 450mm Width 70mm

### Electrical

Maximum Wattage 3.5W



**Tacoma Single Grande Mirror Wall** by Astro- a stylish lighting solution with an IP44 rating, suitable for bathroom zones 2 and 3. Perfectly complementing a mirror, the Tacoma wall light adds a touch of sophistication to your bathroom space.

Available in various sizes and colours, this fixture allows you to tailor the lighting to your preferences. **Please note that shades are sold separately**, providing flexibility to match your unique style.



## Page 1 of 2





Page 2 of 2