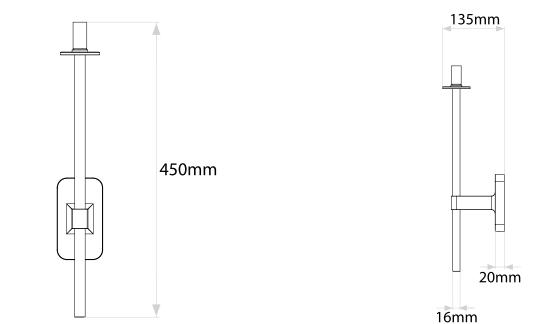

que Brass





# **TACOMA 1429009**

3.5W Antique Brass Quicklink: Q5D0F

#### General

| Сар          | G9            |
|--------------|---------------|
| Colour       | Antique Brass |
| Construction | Metal - Zinc  |
| IP Rating    | IP44          |

### Dimensions

Depth 135mm Height 450mm Width 70mm

### Electrical

Maximum Wattage 3.5W



**Tacoma Single Grande Mirror Wall** by Astro- a stylish lighting solution with an IP44 rating, suitable for bathroom zones 2 and 3. Perfectly complementing a mirror, the Tacoma wall light adds a touch of sophistication to your bathroom space.

Available in various sizes and colours, this fixture allows you to tailor the lighting to your preferences. **Please note that shades are sold separately**, providing flexibility to match your unique style.



## Page 1 of 2





Page 2 of 2