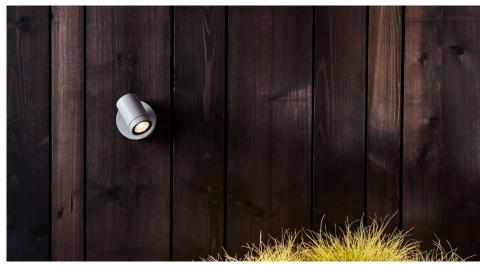

The Bayville Twin Spot is IP65 rated, making it resistant to dust and low-pressure water jets, ensuring it can be used in a variety of settings. The dual spotlight design is ideal for lighting up pathways, gardens, patios, and indoor spaces such as kitchens and bathrooms.

The integral LED light source of the Bayville Twin Spot is energy-efficient and long-lasting, providing bright and consistent light for extended periods of time. The adjustable design of the spotlights allows you to direct the light exactly where you need it, making it a practical choice for creating the perfect ambiance or highlighting specific areas.