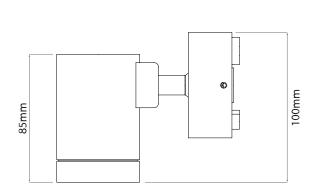

#### **Dimensions**

Depth 122mm
Height 100mm
Horizontal Rotation 330°
Vertical Rotation 90°
Width 170mm