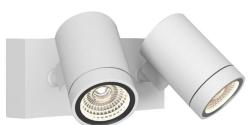

# **Light Characteristics**

Beam Angle 44° Colour Rendering 80

Index

Colour Temperature 3000K Warm White

Lumens Per Watt 934 lm 57 lm/W The **Bayville Twin Spot** is a dual surface-mounted spotlight that offers versatility and style for all your lighting needs. With its textured white finish and integral LED light source, this spotlight provides bright and efficient lighting that is perfect for both indoor and outdoor use

The Bayville Twin Spot is IP65 rated, making it resistant to dust and low-pressure water jets, ensuring it can be used in a variety of settings. The dual spotlight design is ideal for lighting up pathways, gardens, patios, and indoor spaces such as kitchens and bathrooms.

The integral LED light source of the Bayville Twin Spot is energy-efficient and long-lasting, providing bright and consistent light for extended periods of time. The adjustable design of the spotlights allows you to direct the light exactly where you need it, making it a practical choice for creating the perfect ambiance or highlighting specific areas.

The Bayville Twin Spot is a stylish and functional lighting solution that will complement any decor style. Whether you're looking for a versatile and practical lighting solution for your outdoor spaces or a stylish and functional spotlight for your indoor areas, the Bayville Twin Spot is the perfect choice. With its textured white finish and dual spotlight design, this spotlight will provide you with bright and efficient lighting for years to come.