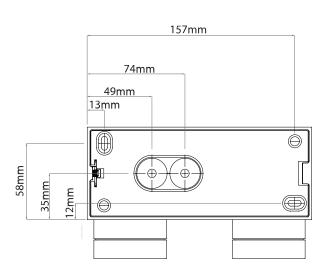

#### **Dimensions**

Depth 122mm
Height 100mm
Horizontal Rotation 330°
Vertical Rotation 90°
Width 170mm