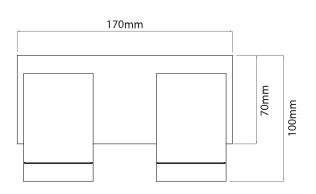

#### **Dimensions**

Depth 122mm
Height 100mm
Horizontal Rotation 330°
Vertical Rotation 90°
Width 170mm