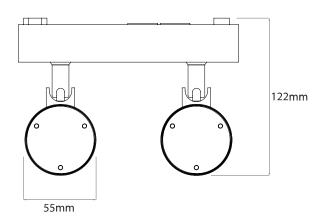

#### **Dimensions**

Depth 122mm
Height 100mm
Horizontal Rotation 330°
Vertical Rotation 90°
Width 170mm