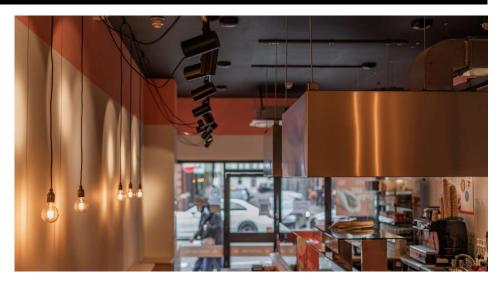

Switching LED filament squirrel cage lamp with antique-bronze finish. Energy saving LED extra warm white replacement lamp featuring LED filament technology. Antique bronzed coloured glass to closely resemble the look and feel of a traditional incandescent lamp.