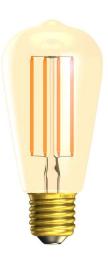

## LED Filament Antique

LED Cage Filament Antique 58mm 300lm 2000K Switching ES 4W

## **SQUIRREL 4W E27**

ES 4W Quicklink: Q5C11

## General

| Cap<br>Construction<br>Dimmable                 | ES / E27<br>Glass<br>No |
|-------------------------------------------------|-------------------------|
| <b>Dimensions</b><br>Diameter<br>Height         | 58mm<br>126mm           |
| <b>Electrical</b><br>Maximum Wattage<br>Voltage | 4W<br>240V              |
| Light Characteristics<br>Colour Rendering       | <b>8</b> 0              |
| maex                                            | 2000K Warm White<br>40W |
| Lumens<br>Lumens Per Watt                       | 638 lm<br>160 lm/W      |

Switching LED filament squirrel cage lamp with antique-bronze finish. Energy saving LED extra warm white replacement lamp featuring LED filament technology. Antique bronzed coloured glass to closely resemble the look and feel of a traditional incandescent lamp.