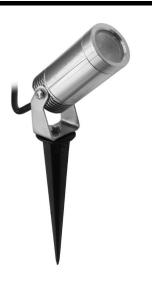

# RGBW Spike

RGBW Spike Spotlight 3000K 12V 8W RGB + 3000K Warm White Stainless Steel

# RGBW3K SL1010

8W RGB + 3000K Warm White Stainless Steel Quicklink: Q5880

#### **Light Characteristics**

Colour Temperature 3000K Warm White

The **RGBW Spike Spotlight** is a colour changing light includes:Red, Green, Blue and 3000K Warm White. It is used for illuminating flower beds, statues and small plants. This fitting is rated at is rated IP68, this allows it to be fitted into wet areas, for example outside in decking. This allows the user to colour change their water features without the need of buying extra specialist under water lighting.