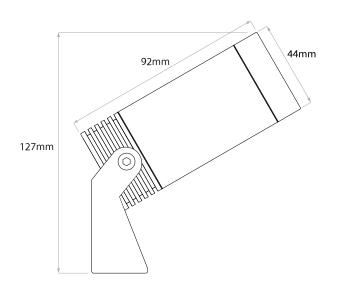

## Dimensions

| Diameter | 44mm  |
|----------|-------|
| Height   | 127mm |
| Width    | 55mm  |