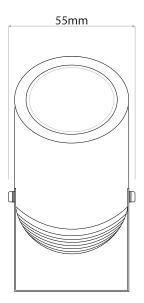

## Dimensions

| Diameter | 44mm  |
|----------|-------|
| Height   | 127mm |
| Width    | 55mm  |