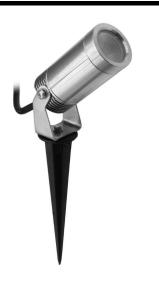

## RGBW Spike RGBW Spike Spotlight 3000K 12V 8W RGB + 3000K Warm White Stainless Steel

# RGBW3K SL1010

8W RGB + 3000K Warm White Stainless Steel Quicklink: Q5880

## **Light Characteristics**

Colour Temperature 3000K Warm White

The **RGBW Spike Spotlight** is a colour changing light includes:Red, Green, Blue and 3000K Warm White. It is used for illuminating flower beds, statues and small plants. This fitting is rated at is rated IP68, this allows it to be fitted into wet areas, for example outside in decking. This allows the user to colour change their water features without the need of buying extra specialist under water lighting.