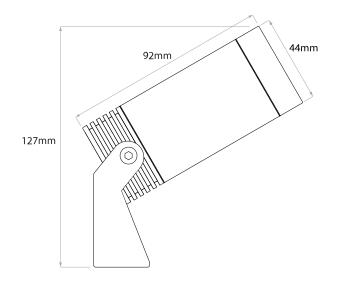

#### Dimensions

| Diameter | 44mm  |
|----------|-------|
| Height   | 127mm |
| Width    | 55mm  |