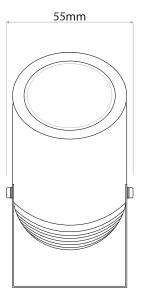

#### Dimensions

| Diameter | 44mm  |
|----------|-------|
| Height   | 127mm |
| Width    | 55mm  |