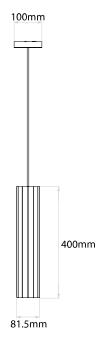

IP20
Weight 1.92kg

## Dimensions

Cable Length 2500mm
Diameter 81.5mm
Height 2922mm
Width 81.5mm

## Electrical

Maximum Wattage 6W



Elevate your interior design with the **Hashira pendant** - a modern masterpiece inspired by neoclassical architecture. Its faceted form creates a captivating play of light and shadow that mirrors its shape.

The tube pendant light emanates a distinct pool of light downwards, adding an alluring ambiance to any space. Choose from the sophisticated shades of matt black, matt nickel or matt gold, each with a coordinating ceiling rose. The Hashira pendant is designed to be seamless with no visible fixings, ensuring a sleek finish. The standard-length GU10 lamp provides vibrant yet low-glare illumination, making it an ideal addition to your home or office.