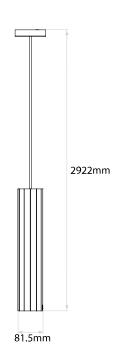

P20
Weight 1.92kg

## Dimensions

Cable Length 2500mm
Diameter 81.5mm
Height 2922mm
Width 81.5mm

## Electrical

Maximum Wattage 6W



Elevate your interior design with the **Hashira pendant** - a modern masterpiece inspired by neoclassical architecture. Its faceted form creates a captivating play of light and shadow that mirrors its shape.

The tube pendant light emanates a distinct pool of light downwards, adding an alluring ambiance to any space. Choose from the sophisticated shades of matt black, matt nickel or matt gold, each with a coordinating ceiling rose. The Hashira pendant is designed to be seamless with no visible fixings, ensuring a sleek finish. The standard-length GU10 lamp provides vibrant yet low-glare illumination, making it an ideal addition to your home or office.