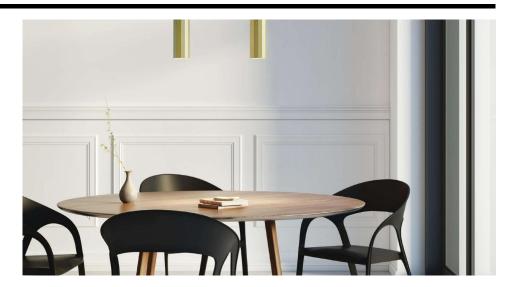

## Electrical

Maximum Wattage 6W

Elevate your interior design with the **Hashira pendant** - a modern masterpiece inspired by neoclassical architecture. Its faceted form creates a captivating play of light and shadow that mirrors its shape.

The tube pendant light emanates a distinct pool of light downwards, adding an alluring ambiance to any space. Choose from the sophisticated shades of matt black, matt nickel or matt gold, each with a coordinating ceiling rose. The Hashira pendant is designed to be seamless with no visible fixings, ensuring a sleek finish. The standard-length GU10 lamp provides vibrant yet low-glare illumination, making it an ideal addition to your home or office.