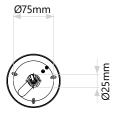

## General

Cap GU10
Colour Gold
Construction Aluminium
IP Rating IP20
Weight 1.92kg

## Dimensions

Cable Length 2500mm
Diameter 81.5mm
Height 2922mm
Width 81.5mm