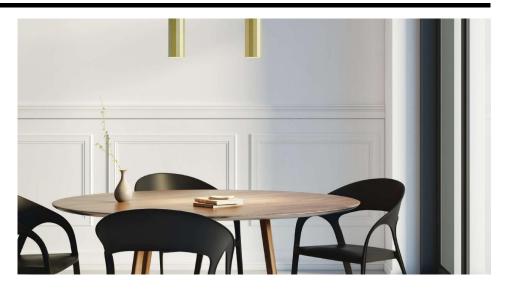

## Electrical

Maximum Wattage 6W

Elevate your interior design with the **Hashira pendant** - a modern masterpiece inspired by neoclassical architecture. Its faceted form creates a captivating play of light and shadow that mirrors its shape.

The tube pendant light emanates a distinct pool of light downwards, adding an alluring ambiance to any space. Choose from the sophisticated shades of matt black, matt nickel or matt gold, each with a coordinating ceiling rose. The Hashira pendant is designed to be seamless with no visible fixings, ensuring a sleek finish. The standard-length GU10 lamp provides vibrant yet low-glare illumination, making it an ideal addition to your home or office.