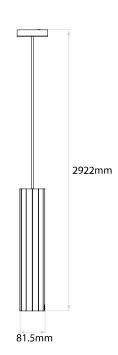

g

## Dimensions

Cable Length 2500mm
Diameter 81.5mm
Height 2922mm
Width 81.5mm

## Electrical

Maximum Wattage 6W



Elevate your interior design with the **Hashira pendant** - a modern masterpiece inspired by neoclassical architecture. Its faceted form creates a captivating play of light and shadow that mirrors its shape.

The tube pendant light emanates a distinct pool of light downwards, adding an alluring ambiance to any space. Choose from the sophisticated shades of matt black, matt nickel or matt gold, each with a coordinating ceiling rose. The Hashira pendant is designed to be seamless with no visible fixings, ensuring a sleek finish. The standard-length GU10 lamp provides vibrant yet low-glare illumination, making it an ideal addition to your home or office.

6W Matt Gold