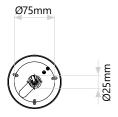

.92kg

## Dimensions

Cable Length 2500mm
Diameter 81.5mm
Height 2922mm
Width 81.5mm

## Electrical

Maximum Wattage 6W



Elevate your interior design with the **Hashira pendant** - a modern masterpiece inspired by neoclassical architecture. Its faceted form creates a captivating play of light and shadow that mirrors its shape.

The tube pendant light emanates a distinct pool of light downwards, adding an alluring ambiance to any space. Choose from the sophisticated shades of matt black, matt nickel or matt gold, each with a coordinating ceiling rose. The Hashira pendant is designed to be seamless with no visible fixings, ensuring a sleek finish. The standard-length GU10 lamp provides vibrant yet low-glare illumination, making it an ideal addition to your home or office.

6W Matt Gold