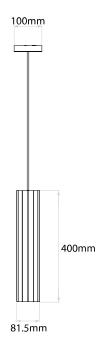

2kg

## Dimensions

Cable Length 2500mm
Diameter 81.5mm
Height 2922mm
Width 81.5mm

## Electrical

Maximum Wattage 6W



Elevate your interior design with the **Hashira pendant** - a modern masterpiece inspired by neoclassical architecture. Its faceted form creates a captivating play of light and shadow that mirrors its shape.

The tube pendant light emanates a distinct pool of light downwards, adding an alluring ambiance to any space. Choose from the sophisticated shades of matt black, matt nickel or matt gold, each with a coordinating ceiling rose. The Hashira pendant is designed to be seamless with no visible fixings, ensuring a sleek finish. The standard-length GU10 lamp provides vibrant yet low-glare illumination, making it an ideal addition to your home or office.

6W Matt Gold