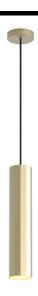

## **HASHIRA 1442012**

6W Matt Gold Quicklink: Q5837

## General

Cap GU10
Colour Gold
Construction Aluminium
IP Rating IP20
Weight 1.92kg

## Electrical

Maximum Wattage 6W

Elevate your interior design with the **Hashira pendant** - a modern masterpiece inspired by neoclassical architecture. Its faceted form creates a captivating play of light and shadow that mirrors its shape.