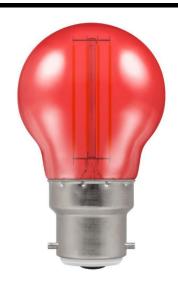

# **LEDROUND BC RED**

4.5W Red Quicklink: Q57C4

#### General

Cap BC / B22
Construction Glass
Dimmable No
IP Rating IP65

# Dimensions

Diameter 45mm Height 76.5mm

#### Electrical

Maximum Wattage 4.5W Voltage 240V

# **Light Characteristics**

Lumens Per Watt 95 lm Lumens Per Watt 21 lm/W

LED filament coloured harlequin 45mm round lamp in red. Fade resistant harlequin coating applied internally to provide a bright sparkling appearance. Ideal for outdoor applications such as decorative strings and Christmas trees. They are also suitable for internal use.

### **Key Features**

- 15,000 hour life
- 20,000 switching cycles
- BC-B22d cap
- Not suitable for dimming
- Can be used outdoors in a suitable IP65 rated socket or fitting
- Instant full light