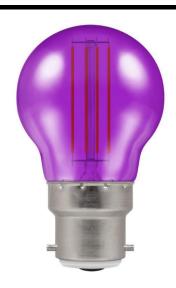

LED Filament Harlequin Round 4.5W 300lm 45mm Switching 4.5W Purple

## **LEDROUND BC PUR**

4.5W Purple Quicklink: Q57C3

# **Light Characteristics**

Lumens Per Watt 300 lm 67 lm/W

LED filament coloured harlequin 45mm round lamp in red. Fade resistant harlequin coating applied internally to provide a bright sparkling appearance. Ideal for outdoor applications such as decorative strings and Christmas trees. They are also suitable for internal use.