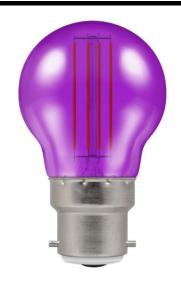

## **LEDROUND BC PUR**

4.5W Purple Quicklink: Q57C3

#### General

Cap BC / B22
Construction Glass
Dimmable No
IP Rating IP65

#### Dimensions

Diameter 45mm Height 76.5mm

#### Electrical

Maximum Wattage 4.5W Voltage 240V

# **Light Characteristics**

Lumens Per Watt 300 lm

Lumens Per Watt 67 lm/W

LED filament coloured harlequin 45mm round lamp in red. Fade resistant harlequin coating applied internally to provide a bright sparkling appearance. Ideal for outdoor applications such as decorative strings and Christmas trees. They are also suitable for internal use.

### **Key Features**

- 15,000 hour life
- 20,000 switching cycles
- BC-B22d cap
- Not suitable for dimming
- Can be used outdoors in a suitable IP65 rated socket or fitting
- Instant full light