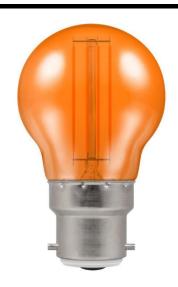

LED Filament Harlequin Round 4.5W 255lm 45mm Switching 4.5W Orange

# **LEDROUND BC ORAG**

4.5W Orange Quicklink: Q57C1

# **Light Characteristics**

Lumens Per Watt 255 lm 57 lm/W

LED filament coloured harlequin 45mm round lamp in red. Fade resistant harlequin coating applied internally to provide a bright sparkling appearance. Ideal for outdoor applications such as decorative strings and Christmas trees. They are also suitable for internal use.

### **Key Features**

- 15,000 hour life
- 20,000 switching cycles
- BC-B22d cap
- Not suitable for dimming
- Can be used outdoors in a suitable IP65 rated socket or fitting
- Instant full light