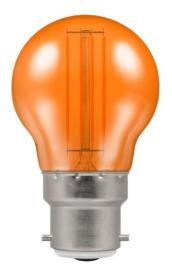

## Harlequin Colour

LED Filament Harlequin Round 4.5W 255Im 45mm Switching 4.5W Orange

## LEDROUND BC ORAG

4.5W Orange Quicklink: Q57C1

| General               |        |
|-----------------------|--------|
| Сар                   | BC/B22 |
| Construction          | Glass  |
| Dimmable              | No     |
| IP Rating             | IP65   |
| Dimensions            |        |
| Diameter              | 45mm   |
| Height                | 76.5mm |
| Electrical            |        |
| Maximum Wattage       | 4.5W   |
| Voltage               | 240V   |
| Light Characteristics |        |
| Lumons                | 255 lm |

Lumens255 lmLumens Per Watt57 lm/W

LED filament coloured harlequin 45mm round lamp in red. Fade resistant harlequin coating applied internally to provide a bright sparkling appearance. Ideal for outdoor applications such as decorative strings and Christmas trees. They are also suitable for internal use.

## **Key Features**

- 15,000 hour life
- 20,000 switching cycles
- BC-B22d cap
- Not suitable for dimming
- Can be used outdoors in a suitable IP65 rated socket or fitting
- Instant full light