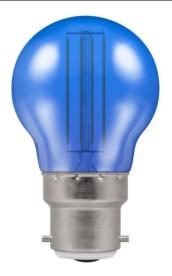

## Harlequin Colour LED Filament Harlequin Round 4.5W 90lm 45mm Switching 4.5W Blue

## LEDROUND BC BLUE

4.5W Blue Quicklink: Q57C0

| General               |        |
|-----------------------|--------|
| Сар                   | BC/B22 |
| Construction          | Glass  |
| Dimmable              | No     |
| IP Rating             | IP65   |
| Dimensions            |        |
| Diameter              | 45mm   |
| Height                | 76.5mm |
| Electrical            |        |
| Maximum Wattage       | 4.5W   |
| Voltage               | 240V   |
| Light Characteristics |        |

## Lumens 90 lm

Lumens Per Watt 20 lm/W

LED filament coloured harlequin 45mm round lamp in red. Fade resistant harlequin coating applied internally to provide a bright sparkling appearance. Ideal for outdoor applications such as decorative strings and Christmas trees. They are also suitable for internal use.