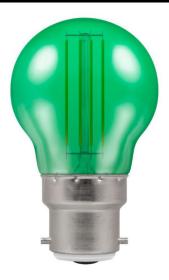

## Harlequin Colour

LED Filament Harlequin Round 4.5W 515lm 45mm Switching 4.5W Green

## **LEDROUND BC GR**

4.5W Green Quicklink: Q57BF

| General                                         |                |
|-------------------------------------------------|----------------|
| Сар                                             | BC/B22         |
| Construction                                    | Glass          |
| Dimmable                                        | No             |
| IP Rating                                       | IP65           |
| <b>Dimensions</b><br>Diameter<br>Height         | 45mm<br>76.5mm |
| <b>Electrical</b><br>Maximum Wattage<br>Voltage | 4.5W<br>240V   |

## **Light Characteristics**

| Lumens          | 515 lm   |
|-----------------|----------|
| Lumens Per Watt | 114 lm/W |

LED filament coloured harlequin 45mm round lamp in red. Fade resistant harlequin coating applied internally to provide a bright sparkling appearance. Ideal for outdoor applications such as decorative strings and Christmas trees. They are also suitable for internal use.