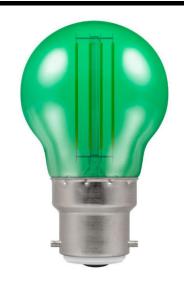

# **LEDROUND BC GR**

4.5W Green Quicklink: Q57BF

#### General

Cap BC / B22
Construction Glass
Dimmable No
IP Rating IP65

#### Dimensions

Diameter 45mm Height 76.5mm

#### Electrical

Maximum Wattage 4.5W Voltage 240V

## **Light Characteristics**

Lumens Per Watt 515 lm Lumens Per Watt 114 lm/W

LED filament coloured harlequin 45mm round lamp in red. Fade resistant harlequin coating applied internally to provide a bright sparkling appearance. Ideal for outdoor applications such as decorative strings and Christmas trees. They are also suitable for internal use.

### **Key Features**

- 15,000 hour life
- 20,000 switching cycles
- BC-B22d cap
- Not suitable for dimming
- Can be used outdoors in a suitable IP65 rated socket or fitting
- Instant full light