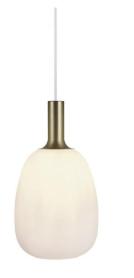

## Alton 23 Pendant Light 60W Brass/Opal

## **ALTON 23 BRASS**

60W Brass/Opal Quicklink: Q57A2

## Electrical

Maximum Wattage 60W Voltage 240V

The **Alton Pendant Light** series is a stunning collection of pendant lights that offer a beautiful cohesion between the simple, opal white glass and the lovely, rounded shape. This creates an elegant and classic expression that will add a touch of sophistication to any room. The Alton series comes with two tops to choose from: one in matt, black metal and one in brushed brass, so you can choose the look that best suits your décor.

The combination of opal white glass and brushed brass creates a warm, modern design expression, making it perfect for contemporary spaces. The Alton series is ideal for any room in your home, whether you're looking to add a touch of elegance to your living room, kitchen, or bedroom.

With its high-quality materials and timeless design, the Alton series is built to last. The opal white glass diffuses light evenly, while the rounded shape and metal tops add a touch of elegance to the overall design. The Alton series is a must-have piece for any design-savvy home, it will be treasured for years to come.