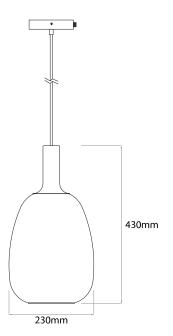

## General

| Сар          | ES/E27 |
|--------------|--------|
| Colour       | Brass  |
| Construction | Glass  |
| IP Rating    | IP20   |
| U            |        |
| Dimensions   |        |

Cable Length3mDiameter230mmHeight430mm