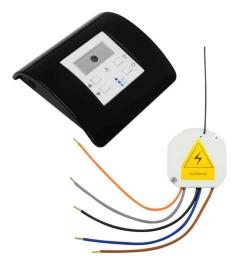

This kit consists of the Wise Mouse Blind Switch Daylight Sensor & Wise Blind Receiver 240V

The **Wise Mouse Blind Switch** is a wireless two channel switch used to control blinds with daylight sensor.

#### The Wise Blind Receiver

The **Wise Blind Receiver** can control up to 400 watts of blinds. Input for dynamic push button with open/stop/close function.