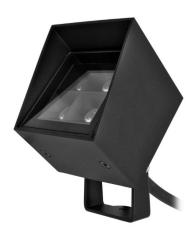

# Compact LED Spike Spotlight 240V Black 6W

## K1021 BLACK

Black 6W Quicklink: Q5782

#### General

| General      |           |
|--------------|-----------|
| Colour       | Black     |
| Construction | Aluminium |
| Dimmable     | No        |
| IP Rating    | IP65      |
| Dimensions   |           |
| Dimensions   |           |
| Depth        | 87mm      |

| Depth             | 8/mm |
|-------------------|------|
| Height            | 96mm |
| Vertical Rotation | 120° |
| Width             | 75mm |
|                   |      |

#### Electrical

Maximum Wattage 6W Voltage 240V

#### Light Characteristics

Colour Temperature3000K Warm WhiteLumens550 lmLumens Per Watt92 lm/W

The **Compact LED Projector** is a cubic spotlight with an innovative compact design. It has a mini body with an integrated powerful LED and driver. It is rated IP67 making it ideal for all weather. It can be mounted in the ground with a spike or surface mounted.