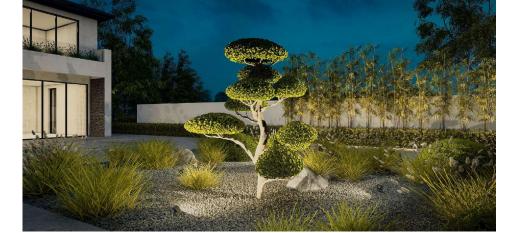

Maximum Wattage 6W Voltage 240V

**Light Characteristics** 

Colour Temperature 3000K Warm White

Lumens Per Watt 550 lm 20 lm/W The **Compact LED Projector** is a cubic spotlight with an innovative compact design. It has a mini body with an integrated powerful LED and driver. It is rated IP67 making it ideal for all weather. It can be mounted in the ground with a spike or surface mounted.