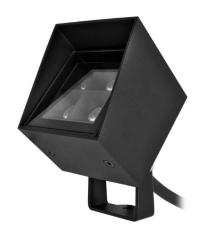

## **K1021 BLACK**

Black 6W Quicklink: Q5782

General

Colour Black
Construction Aluminium

Dimmable No IP Rating IP65

Dimensions

Depth 87mm
Height 96mm
Vertical Rotation 120°
Width 75mm

Electrical

Maximum Wattage 6W Voltage 240V

**Light Characteristics** 

Colour Temperature 3000K Warm White

Lumens Per Watt 550 lm 20 lm/W The **Compact LED Projector** is a cubic spotlight with an innovative compact design. It has a mini body with an integrated powerful LED and driver. It is rated IP67 making it ideal for all weather. It can be mounted in the ground with a spike or surface mounted.