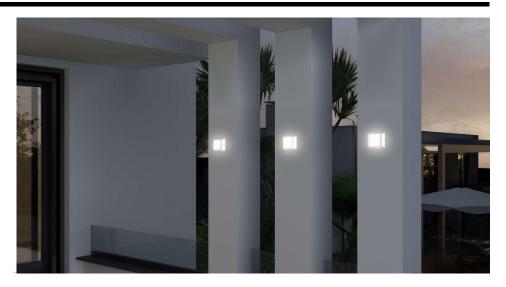

### **Light Characteristics**

Colour Temperature 3000K Warm White

Lumens Per Watt 880 lm 88 lm/W

Introducing the Ice Cube LED Wall Light, a sleek and modern lighting solution perfect for outdoor or bathroom use. With its IP65 rating, this surface-mounted wall light is built to withstand the elements, ensuring durability and reliability in any environment. Crafted from thick acrylic with ice-look edges, it emits a soft, diffused glow, creating an elegant ambiance wherever it's installed.

Featuring an integrated powerful LED and driver, the Ice Cube LED Exterior Wall Light delivers efficient and long-lasting illumination without sacrificing style. Upgrade your outdoor spaces with the sophistication of the Ice Cube LED Outdoor Wall Light.