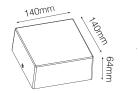

ttage 10W Voltage 240V

### **Light Characteristics**

Colour Temperature 3000K Warm White

Lumens Per Watt 880 lm 88 lm/W



Introducing the Ice Cube LED Wall Light, a sleek and modern lighting solution perfect for outdoor or bathroom use. With its IP65 rating, this surface-mounted wall light is built to withstand the elements, ensuring durability and reliability in any environment. Crafted from thick acrylic with ice-look edges, it emits a soft, diffused glow, creating an elegant ambiance wherever it's installed.

Featuring an integrated powerful LED and driver, the Ice Cube LED Exterior Wall Light delivers efficient and long-lasting illumination without sacrificing style. Upgrade your outdoor spaces with the sophistication of the Ice Cube LED Outdoor Wall Light.

# **Product Video**