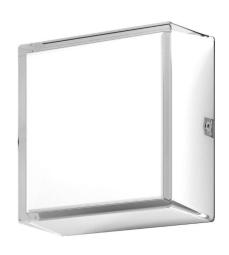

## **R2700 WHT**

White 10W Quicklink: Q5770

### **Light Characteristics**

Colour Temperature 3000K Warm White

Lumens Per Watt 880 lm 88 lm/W

Introducing the Ice Cube LED Wall Light, a sleek and modern lighting solution perfect for outdoor or bathroom use. With its IP65 rating, this surface-mounted wall light is built to withstand the elements, ensuring durability and reliability in any environment. Crafted from thick acrylic with ice-look edges, it emits a soft, diffused glow, creating an elegant ambiance wherever it's installed.

Featuring an integrated powerful LED and driver, the Ice Cube LED Exterior Wall Light delivers efficient and long-lasting illumination without sacrificing style. Upgrade your outdoor spaces with the sophistication of the Ice Cube LED Outdoor Wall Light.