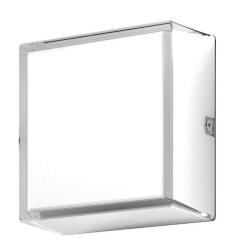

#### **R2700 WHT**

White 10W Quicklink: Q5770

#### General

Colour White

Construction Aluminium / Acrylic

Dimmable No IP Rating IP65

#### Dimensions

Depth 64mm Length 140mm Width 140mm

### Electrical

Maximum Wattage 10W Voltage 240V

## **Light Characteristics**

Colour Temperature 3000K Warm White

Lumens Per Watt 880 lm

Introducing the Ice Cube LED Wall Light, a sleek and modern lighting solution perfect for outdoor or bathroom use. With its IP65 rating, this surface-mounted wall light is built to withstand the elements, ensuring durability and reliability in any environment. Crafted from thick acrylic with ice-look edges, it emits a soft, diffused glow, creating an elegant ambiance wherever it's installed.