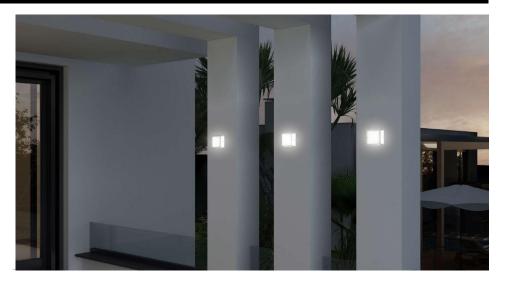

## **Light Characteristics**

Colour Temperature 3000K Warm White

Lumens Per Watt 880 lm

Introducing the Ice Cube LED Wall Light, a sleek and modern lighting solution perfect for outdoor or bathroom use. With its IP65 rating, this surface-mounted wall light is built to withstand the elements, ensuring durability and reliability in any environment. Crafted from thick acrylic with ice-look edges, it emits a soft, diffused glow, creating an elegant ambiance wherever it's installed.

Featuring an integrated powerful LED and driver, the Ice Cube LED Exterior Wall Light delivers efficient and long-lasting illumination without sacrificing style. Upgrade your outdoor spaces with the sophistication of the Ice Cube LED Outdoor Wall Light.