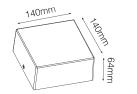

aximum Wattage 10W Voltage 240V

## **Light Characteristics**

Colour Temperature 3000K Warm White

Lumens Per Watt 880 lm

Introducing the Ice Cube LED Wall Light, a sleek and modern lighting solution perfect for outdoor or bathroom use. With its IP65 rating, this surface-mounted wall light is built to withstand the elements, ensuring durability and reliability in any environment. Crafted from thick acrylic with ice-look edges, it emits a soft, diffused glow, creating an elegant ambiance wherever it's installed.

Featuring an integrated powerful LED and driver, the Ice Cube LED Exterior Wall Light delivers efficient and long-lasting illumination without sacrificing style. Upgrade your outdoor spaces with the sophistication of the Ice Cube LED Outdoor Wall Light.

# **Product Video**