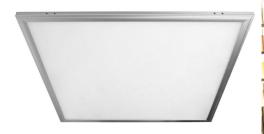

# **LEDPANEL RGB/CW**

RGBC 4000K Cool White 50W Quicklink: Q5721

# **Light Characteristics**

Beam Angle 150° Colour Rendering 80

Index

Colour Temperature 4000K Cool White

The **LED Panel RGB** range features the latest in LED technology. The panels are suitable for commercial and domestic applications, and are designed to fit directly into existing standard suspended ceilings and recesses, or can be suspended (fixings available separately). These panels are ideally suited for office lighting and for meeting rooms and corridors. Please note a 24V driver is required to power this product.