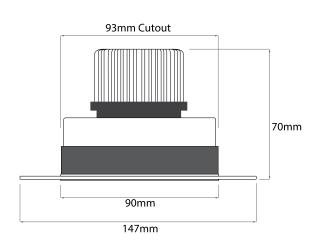

## **Dimensions**

Cut Out 93mm (Diameter)
Diameter 90mm

Minimum Ceiling 120mm

Depth

Width 147mm