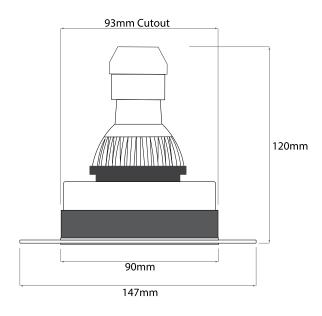

## **Dimensions**

Cut Out 93mm (Diameter)
Diameter 90mm

Minimum Ceiling 120mm

Depth

Width 147mm