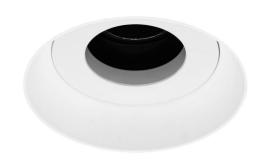

## **TRIMCONNFIXRD14**

White 50W Quicklink: Q56E0

## Electrical

Maximum Wattage 50W Voltage 240V The **Trimless Connect Downlight** is a fixed fire-rated downlight. The trimless downlight is plastered in to the ceiling, to give a seamless effect. It has a curved recess giving a softer look. The downlight also has an open can, this reduces over heating and also allows any size lamp to be used.