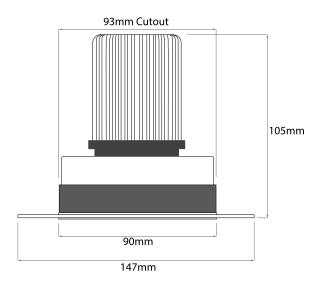

## **Dimensions**

Cut Out 93mm (Diameter)
Diameter 90mm

Minimum Ceiling 120mm

Depth

Width 147mm