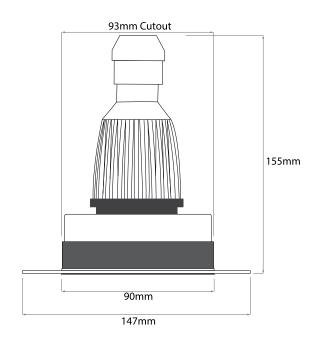

## **Dimensions**

Cut Out 93mm (Diameter)
Diameter 90mm

Minimum Ceiling 120mm

Depth

Width 147mm