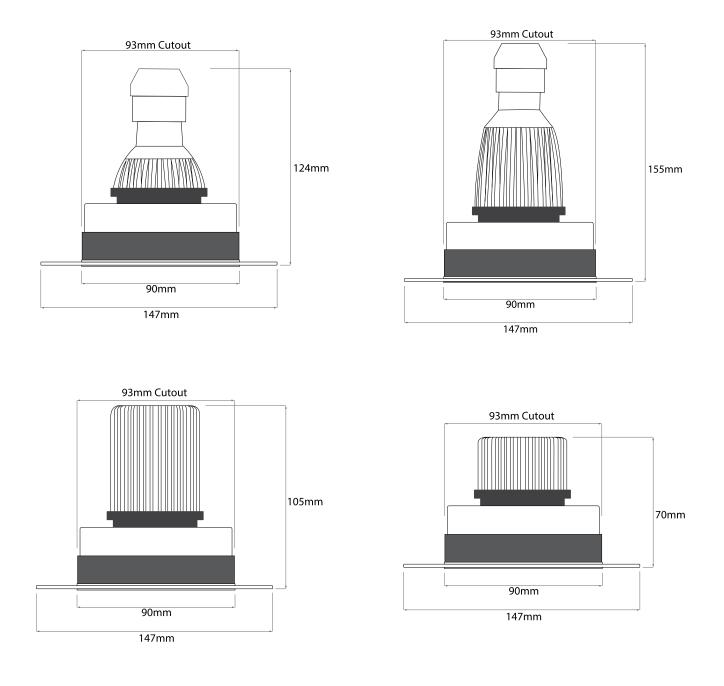

### Dimensions

| Cut Out             | 93mm (Diameter) |
|---------------------|-----------------|
| Diameter            | 90mm            |
| Horizontal Rotation | 360°            |
| Minimum Ceiling     | 120mm           |
| Depth               |                 |
| Vertical Rotation   | 40°             |
| Width               | 147mm           |
|                     |                 |