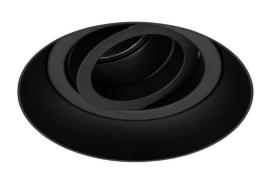

# Trimless Connect

Trimless Connect Fire-Rated Adjustable Downlight Baffle GU10 240V Black 50W

# **TRIMCONNFRTRD44**

Black 50W Quicklink: Q56AC

## General

Cap GU10 Colour Black RAL Colour Code RAL 9004

### Electrical

Maximum Wattage 50W Voltage 240V

The **Trimless Connect Downlight** is a fully adjustable fire-rated downlight. The trimless downlight is plastered in to the ceiling, to give a seamless effect. It has a curved recess giving a softer look. The downlight also has an open can, this reduces over heating and also allows any size lamp to be used.