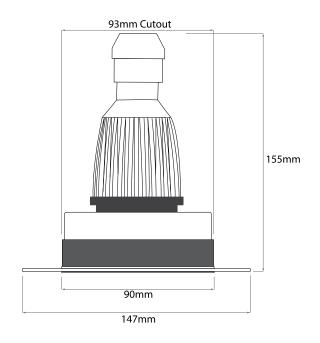

## **TRIMCONNFRTRD44**

Black 50W Quicklink: Q56AC

General

Cap GU10
Colour Black
RAL Colour Code RAL 9004

**Dimensions** 

Cut Out 93mm (Diameter)

Diameter 90mm Horizontal Rotation 360° Minimum Ceiling 120mm

Depth

Vertical Rotation 40° Width 147mm

Electrical

Maximum Wattage 50W Voltage 240V

The **Trimless Connect Downlight** is a fully adjustable fire-rated downlight. The trimless downlight is plastered in to the ceiling, to give a seamless effect. It has a curved recess giving a softer look. The downlight also has an open can, this reduces over heating and also allows any size lamp to be used.