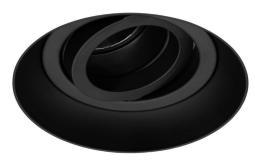

## **TRIMCONNFRTRD44**

Black 50W Quicklink: Q56AC

General

Cap GU10
Colour Black
RAL Colour Code RAL 9004

**Dimensions** 

Cut Out 93mm (Diameter)

Diameter 90mm Horizontal Rotation 360° Minimum Ceiling 120mm

Depth

Vertical Rotation 40° Width 147mm

Electrical

Maximum Wattage 50W Voltage 240V

The **Trimless Connect Downlight** is a fully adjustable fire-rated downlight. The trimless downlight is plastered in to the ceiling, to give a seamless effect. It has a curved recess giving a softer look. The downlight also has an open can, this reduces over heating and also allows any size lamp to be used.