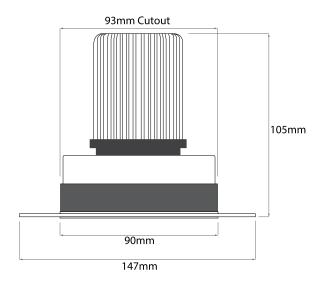

## **TRIMCONNFRTRD44**

Black 50W Quicklink: Q56AC

General

Cap GU10
Colour Black
RAL Colour Code RAL 9004

**Dimensions** 

Cut Out 93mm (Diameter)

Diameter 90mm Horizontal Rotation 360° Minimum Ceiling 120mm

Depth

Vertical Rotation 40° Width 147mm

Electrical

Maximum Wattage 50W Voltage 240V

The **Trimless Connect Downlight** is a fully adjustable fire-rated downlight. The trimless downlight is plastered in to the ceiling, to give a seamless effect. It has a curved recess giving a softer look. The downlight also has an open can, this reduces over heating and also allows any size lamp to be used.