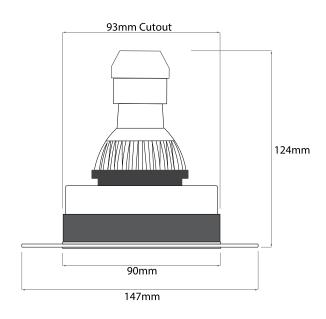

## **TRIMCONNFRTRD44**

Black 50W Quicklink: Q56AC

General

Cap GU10
Colour Black
RAL Colour Code RAL 9004

**Dimensions** 

Cut Out 93mm (Diameter)

Diameter 90mm Horizontal Rotation 360° Minimum Ceiling 120mm

Depth

Vertical Rotation 40° Width 147mm

Electrical

Maximum Wattage 50W Voltage 240V

The **Trimless Connect Downlight** is a fully adjustable fire-rated downlight. The trimless downlight is plastered in to the ceiling, to give a seamless effect. It has a curved recess giving a softer look. The downlight also has an open can, this reduces over heating and also allows any size lamp to be used.