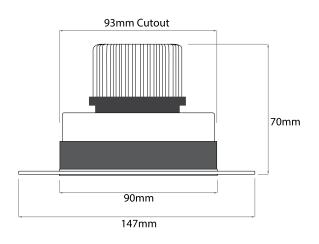

## **TRIMCONNFRTRD44**

Black 50W Quicklink: Q56AC

General

Cap GU10
Colour Black
RAL Colour Code RAL 9004

**Dimensions** 

Cut Out 93mm (Diameter)

Diameter 90mm Horizontal Rotation 360° Minimum Ceiling 120mm

Depth

Vertical Rotation 40° Width 147mm

Electrical

Maximum Wattage 50W Voltage 240V

The **Trimless Connect Downlight** is a fully adjustable fire-rated downlight. The trimless downlight is plastered in to the ceiling, to give a seamless effect. It has a curved recess giving a softer look. The downlight also has an open can, this reduces over heating and also allows any size lamp to be used.