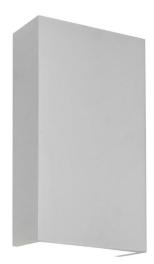

## RIO 190 1325006

White 15.1W Quicklink: Q56A0

## General

| General               |                  |
|-----------------------|------------------|
| Colour                | White            |
| Construction          | Plaster          |
| Dimmable              | Yes              |
| IP Rating             | IP20             |
| Weight                | 2.3kg            |
| Dimensions            |                  |
| Depth                 | 55mm             |
| Height                | 325mm            |
| Width                 | 190mm            |
| Electrical            |                  |
| Maximum Wattage       | 15.1W (2 x 3W)   |
| Voltage               | 240V             |
| Light Characteristics |                  |
| Colour Rendering      | 80               |
| Index                 |                  |
| Colour Temperature    | 2700K Warm White |
| Lumens                | 1366 lm          |

90 lm/W

The **Rio 190 LED** is a stylish wall light in a white plaster finish that can be spray painted. Uses a 15.1W integral LED. LED driver included.

1-10v Dimming.

Lumens Per Watt