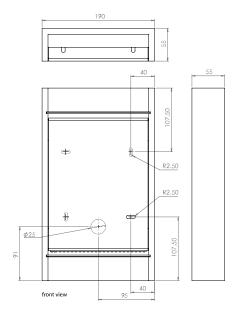

## General

| General               |                  |
|-----------------------|------------------|
| Colour                | White            |
| Construction          | Plaster          |
| Dimmable              | Yes              |
| IP Rating             | IP20             |
| Weight                | 2.3kg            |
| Dimensions            |                  |
| Depth                 | 55mm             |
| Height                | 325mm            |
| Width                 | 190mm            |
| Electrical            |                  |
| Maximum Wattage       | 15.1W (2 x 3W)   |
| Voltage               | 240V             |
| Light Characteristics |                  |
| Colour Rendering      | 80               |
| Index                 |                  |
| Colour Temperature    | 2700K Warm White |
| Lumens                | 1366 lm          |