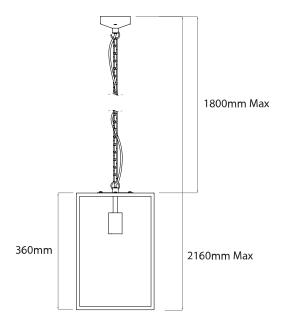

## General

Cap ES / E27
Colour Polished Nickel
Construction Stainless Steel
IP Rating IP23

**Dimensions** 

Depth 240mm Height 360mm Width 240mm

Electrical

Maximum Wattage 60W Voltage 240V

Enhance the beauty of your outdoor living spaces with the exquisite **Homefield Exterior Pendant**. This stunning light fixture boasts a solid stainless steel construction, ensuring it will withstand harsh outdoor conditions and stand the test of time. The IP23 rating guarantees that the pendant is resistant to dust and water splashes.