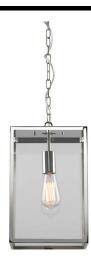

## **HOMEFIEL 1095020**

60W Polished Nickel Quicklink: Q5654

## General

Cap ES / E27
Colour Polished Nickel
Construction Stainless Steel
IP Rating IP23

**Dimensions** 

Depth 240mm Height 360mm Width 240mm

Electrical

Maximum Wattage 60W Voltage 240V

Enhance the beauty of your outdoor living spaces with the exquisite **Homefield Exterior Pendant**. This stunning light fixture boasts a solid stainless steel construction, ensuring it will withstand harsh outdoor conditions and stand the test of time. The IP23 rating guarantees that the pendant is resistant to dust and water splashes.

The Homefield Exterior Pendant features a timeless and rustic design that will add charm and elegance to any outdoor setting. The beautiful stainless steel finish complements both traditional and modern architectural styles, making it a versatile choice for any home. Its attractive appearance and sturdy build quality make it a popular choice for homeowners and decorators alike.