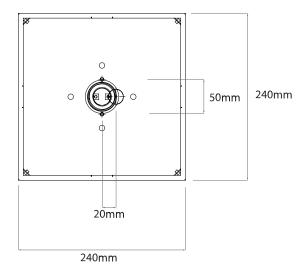

## General

Cap ES / E27
Colour Polished Nickel
Construction Stainless Steel
IP Rating IP23

**Dimensions** 

Depth 240mm Height 360mm Width 240mm

Electrical

Maximum Wattage 60W Voltage 240V

Enhance the beauty of your outdoor living spaces with the exquisite **Homefield Exterior Pendant**. This stunning light fixture boasts a solid stainless steel construction, ensuring it will withstand harsh outdoor conditions and stand the test of time. The IP23 rating guarantees that the pendant is resistant to dust and water splashes.