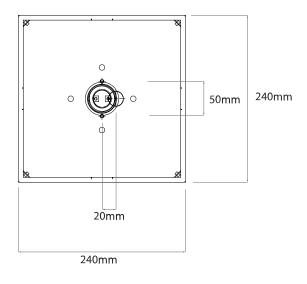

## General

Cap ES / E27
Colour Polished Nickel
Construction Stainless Steel
IP Rating IP23

**Dimensions** 

Depth 240mm Height 360mm Width 240mm

Electrical

Maximum Wattage 60W Voltage 240V

Enhance the beauty of your outdoor living spaces with the exquisite **Homefield Exterior Pendant**. This stunning light fixture boasts a solid stainless steel construction, ensuring it will withstand harsh outdoor conditions and stand the test of time. The IP23 rating guarantees that the pendant is resistant to dust and water splashes.