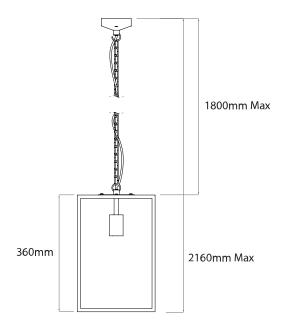

## General

Cap ES / E27
Colour Polished Nickel
Construction Stainless Steel
IP Rating IP23

**Dimensions** 

Depth 240mm Height 360mm Width 240mm

Electrical

Maximum Wattage 60W Voltage 240V

Enhance the beauty of your outdoor living spaces with the exquisite **Homefield Exterior Pendant**. This stunning light fixture boasts a solid stainless steel construction, ensuring it will withstand harsh outdoor conditions and stand the test of time. The IP23 rating guarantees that the pendant is resistant to dust and water splashes.