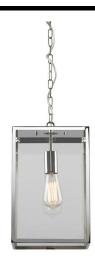

## **HOMEFIEL 1095020**

60W Polished Nickel Quicklink: Q5654

## General

Cap ES / E27
Colour Polished Nickel
Construction Stainless Steel
IP Rating IP23

**Dimensions** 

Depth 240mm Height 360mm Width 240mm

Electrical

Maximum Wattage 60W Voltage 240V

Enhance the beauty of your outdoor living spaces with the exquisite **Homefield Exterior Pendant**. This stunning light fixture boasts a solid stainless steel construction, ensuring it will withstand harsh outdoor conditions and stand the test of time. The IP23 rating guarantees that the pendant is resistant to dust and water splashes.

The Homefield Exterior Pendant features a timeless and rustic design that will add charm and elegance to any outdoor setting. The beautiful stainless steel finish complements both traditional and modern architectural styles, making it a versatile choice for any home. Its attractive appearance and sturdy build quality make it a popular choice for homeowners and decorators alike.