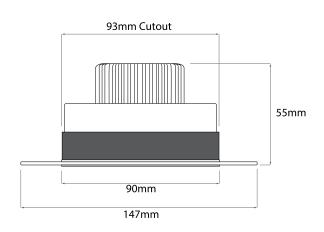

## Dimensions

Cut Out 93mm (Diameter)

Diameter 90mm Minimum Ceiling 101mm

Depth

Width 147mm