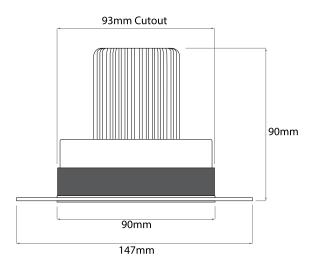

## Dimensions

Cut Out 93mm (Diameter)

Diameter 90mm Minimum Ceiling 101mm

Depth

Width 147mm