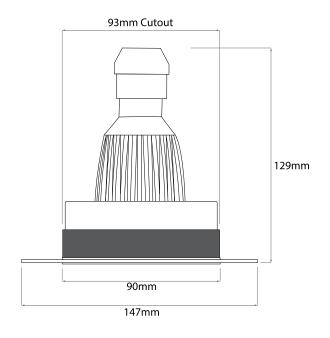

## Dimensions

Cut Out 93mm (Diameter)

Diameter 90mm Minimum Ceiling 101mm

Depth

Width 147mm