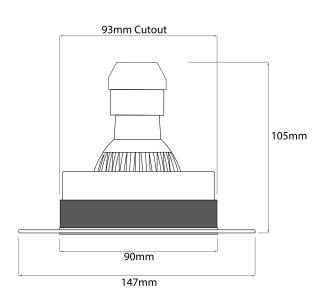

## Dimensions

Cut Out 93mm (Diameter)

Diameter 90mm Minimum Ceiling 101mm

Depth

Width 147mm