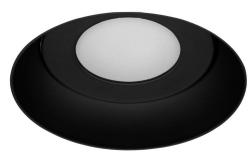

## **TRIMCON4 FR IP55**

Black, Frosted 50W Quicklink: Q564F

## Electrical

Maximum Wattage 50W Voltage 240V The **Trimless Connect Downlight** is a Fixed fire-rated downlight. The trimless downlight is plastered in to the ceiling, to give a seamless effect. It has a curved recess giving a softer look. The downlight also has an open can, this reduces over heating and also allows any size lamp to be used. The downlights is rated IP55, making it suitable to be installed in bathrooms.